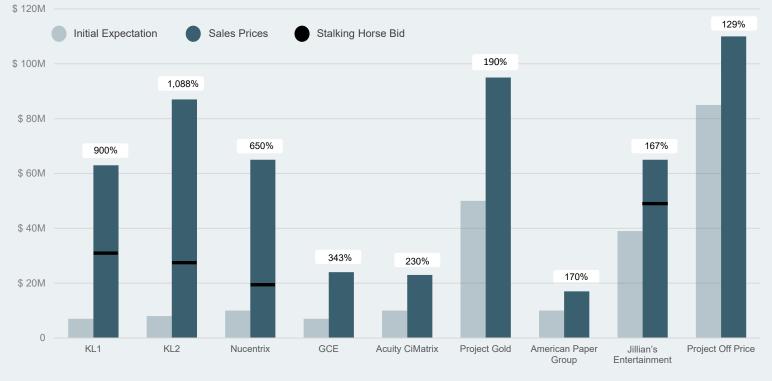

## **Generating Unexpectedly High Enterprise Value**

Sale Price vs. Initial Expectation (in millions)

## A History of Exceeding Expectations

- Sales Price
- Initial EV Expectation
- Percent Increase over Initial EV Expecatation
- Stalking Horse Bid

<sup>\*</sup>Initial expectations based on the professionals' estimates when engaged.

For other engagements with similarly exceptional results visit our website: www.asgaardcapital.com.

<sup>\*\*</sup>Some results were achieved by Asgaard professionals while at former firms.

<sup>\*</sup> Initial EV used in cases without stalking horse bids,

<sup>\*\* (</sup>All revenue and liability amounts are approximate as taken from publicly available sources or from principal's best recollection. Mean values represent the average value range.